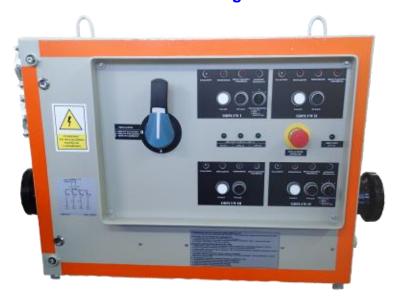

# Switchgear type RKS5-4/1U/P

for rated voltage 500V

Switchgear type RKS5-4/1U/P (option P remote mode) is an electrical device designed for use in the underground mining pits in non-explosive conditions and on the ground.

## **CONSTRUCTION**

The switchgear housing is made of steel sheets. The whole unit is based by a common support frame. The housing is equipped with brackets that allow for the switchgear to be hung on a chain or to be placed directly on the ground.

## **MODE OF OPERATION**

Control of outlets II, III 500V is carried out with the buttons situated on the face of the switchgear. Control of outlets I, IV 500V is carried out with face of switchgear or remote with SPMM machine (self-propelled mining machine).

The switchgear is equipped with power protections against short-circuiting, overloading, low insulation resistance and an increase in earth resistance. The switching on/switching off of the an outlet is carried out with the control button situated on the face of the switchgear or with the emergency off-button.