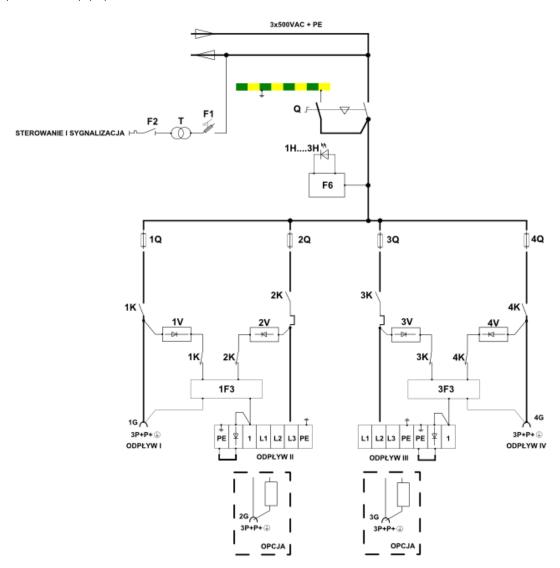

## **SCHEMATIC DIAGRAM**

### Legend:

Sterowanie i sygnalizacja - control and signalization Opcja - option Odpływ I,II,III,IV - outlet I,II,III,IV

Orders should be submitted in writing or by fax to the address: